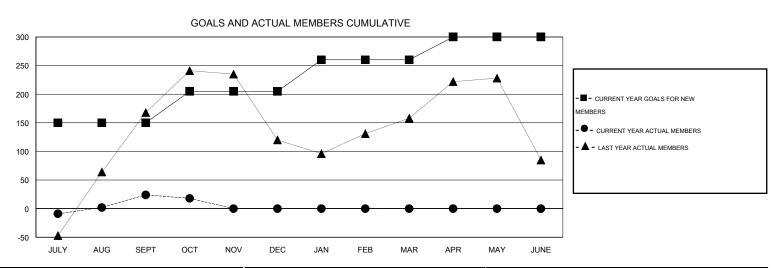

## GOALS AND ACTUAL NEW CLUBS CUMULATIVE

| DROPPED CLUBS: 1 |     | 31 CLUBS OF 80 ADDED 1 OR MORE<br>NEW MEMBERS | GENDER DISTRIBUTION  MALE 1,905 (72.10%) |              |       |
|------------------|-----|-----------------------------------------------|------------------------------------------|--------------|-------|
| DROPPED MEMBERS  |     |                                               | FEMALE                                   | 737 (27.90%) |       |
| DECEASED         | 1   | CHCK HERE FOR HEALTH                          |                                          |              |       |
| CLUB CANCELLED 1 |     | CLICK HERE FOR HEALTH ASSESSMENT DATA         | FAMILY UNIT MEMBERS                      |              | 1,317 |
| OTHER            | 200 |                                               | HEAD OF HOUSEHOLD                        |              | 633   |
| TOTAL            | 215 |                                               | NON-HEAD OF HOUSEHOLD                    |              | 684   |