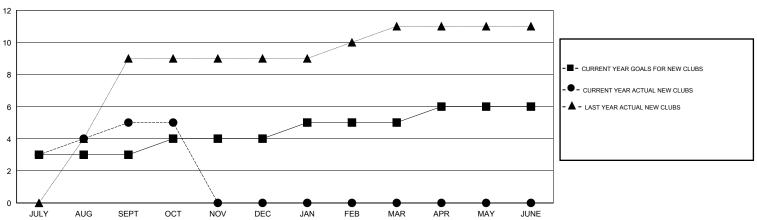

## GOALS AND ACTUAL NEW CLUBS CUMULATIVE

| DROPPED CLUBS: 1 |     | 31 CLUBS OF 80 ADDED 1 OR MORE<br>NEW MEMBERS | GENDER DISTRIBUTION  MALE 1,905 (72.10%) |              |       |
|------------------|-----|-----------------------------------------------|------------------------------------------|--------------|-------|
| DROPPED MEMBERS  |     |                                               | FEMALE                                   | 737 (27.90%) |       |
| DECEASED         | 1   | CHCK HERE FOR HEALTH                          |                                          |              |       |
| CLUB CANCELLED 1 |     | CLICK HERE FOR HEALTH ASSESSMENT DATA         | FAMILY UNIT MEMBERS                      |              | 1,317 |
| OTHER            | 200 |                                               | HEAD OF HOUSEHOLD                        |              | 633   |
| TOTAL            | 215 |                                               | NON-HEAD OF HOUSEHOLD                    |              | 684   |